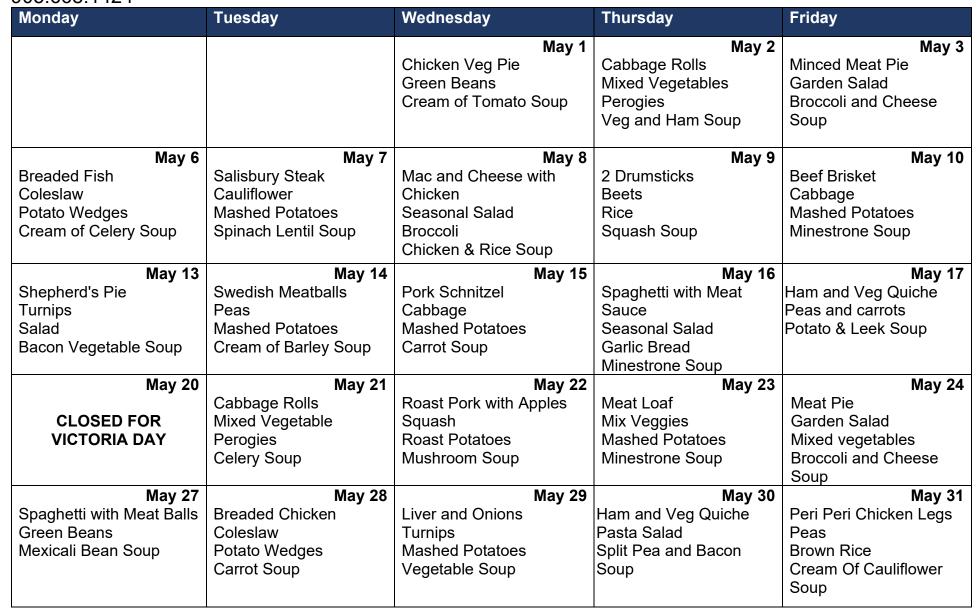

## Mingles Café Lunch Menu – May 2024

# Whitby 55+ Recreation Services- 801 Brock Street South, Whitby, ON 905.668.1424





# **Café Pricing**

#### **Beverages**

| Теа            | \$ 1.75 |
|----------------|---------|
| Coffee         | \$ 1.75 |
| White Milk     | \$ 2.50 |
| Chocolate Milk | \$ 2.50 |
| Bottled Water  | \$ 1.50 |
| Canned Pop     | \$ 1.50 |
|                |         |

#### **Desserts**

| Muffin/Tea Biscuit | \$ 2.75 |
|--------------------|---------|
| Cookies            | \$ 2.00 |
| Cake/Pie           | \$ 3.00 |
| Tart/Pastry        | \$ 3.00 |
| Date Square        | \$ 3.00 |

#### Sandwiches & Salads

| Cold Cut Meat Sandwich | \$ 5.00 |
|------------------------|---------|
| Egg Salad Sandwich     | \$ 4.50 |
| Tuna Salad Sandwich    | \$ 5.00 |
| Small Salad            | \$ 3.00 |
| Salad with Meat        | \$ 6.25 |

## **Hot Lunch Items**

| Soup