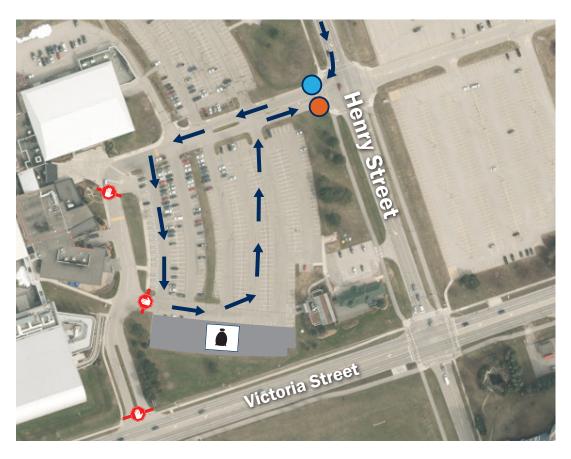

## **Temporary Waste Drop-Off Location**

## Henry Street Entrance - Iroquois Park Sports Centre

(500 Victoria Street West, Whitby, ON L1N 9G4)

During the current labour disruption, the Town of Whitby will be operating temporary waste drop-off locations. These locations have been created to collect waste for Whitby residents and businesses only. Proof of a Whitby address is required (ex. driver's licence, utility, or tax bill). Waste attendants will be on site to assist residents through the drop-off process. See reverse for waste requirements for drop-off.

## Legend

Entrance/Exit

Traffic Flow

Do Not Enter

Drop-off Area

Exit

This site is monitored with 24-hour site security. This site is owned and operated by the Corporation of the Town of Whitby. Unauthorized persons are not permitted to enter the site.