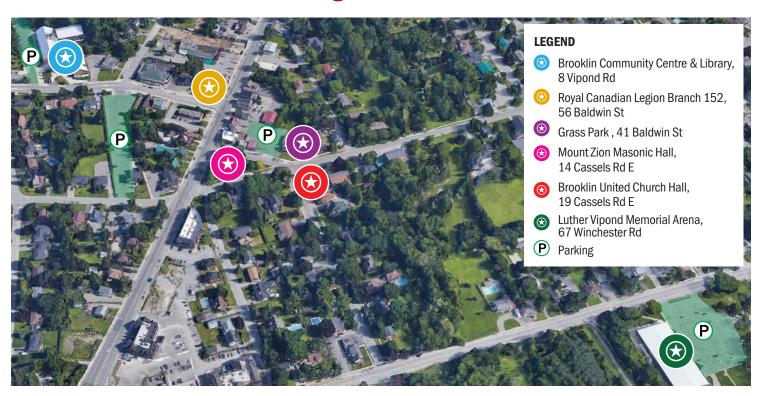

## 2024 Christmas in the Village Event Sites

| TIME                | ACTIVITY                                                                                             | LOCATION                                                                                 |
|---------------------|------------------------------------------------------------------------------------------------------|------------------------------------------------------------------------------------------|
| 9:00 am - 12:00 pm  | Brooklin Optimist Club Pancake Breakfast (\$10 Adults \$5 children)                                  | Mount Zion Masonic Hall, 14 Cassels Rd E (Main Hall)                                     |
| 9:00 am - 3:00 pm   | Whitby Farmers' Christmas Market \$                                                                  | Brooklin United Church Hall 19 Cassels Rd E (Main Hall)                                  |
| 9:00 am - 6:00 pm   | Regular Physical Activity Programs                                                                   | Brooklin Community Centre & Library, 8 Vipond Rd (Gymnasium)                             |
| 12:00 pm - 4:00 pm  | Seasonal Activities (cookie decorating, fun games, photo ops reindeer crafts, sensory room and more) | <ul><li>Brooklin Community Centre &amp; Library, 8 Vipond Rd (Entire Facility)</li></ul> |
| 10:30 pm - 2:00 pm  | Brooklin Branch Library Storytime                                                                    | Brooklin Community Centre & Library, 8 Vipond Rd (Library)                               |
| 11:00 am - 12:30 pm | Brooklin Branch Craft Time                                                                           |                                                                                          |
| 12:00 pm - 4:00 pm  | Town Trolley Christmas Rides                                                                         | Travelling around downtown Brooklin stopping at all locations                            |
| 12:00 pm - 4:00 pm  | Photo Op, Visit Olaf and friends Gnome Scavenger Hunt                                                | Grass Park Pavilion, 41 Baldwin St                                                       |
| 12:30 pm - 2:00 pm  | Family Basketball Drop-In                                                                            | Brooklin Community Centre & Library, 8 Vipond Rd (Gymnasium)                             |
| 12:00 pm - 3:00 pm  | Brooklin Legion Lunch BBQ<br>\$5 Burgers \$ Refreshments                                             | OROyal Canadian Legion Branch 152, 56 Baldwin St                                         |
| 1:00 pm - 2:30 pm   | Visit with Santa                                                                                     | Brooklin Community Centre & Library, 8 Vipond Rd (Multi-purpose room)                    |
| 1:00 pm - 2:00 pm   | Brooklin Tim Horton's<br>Hot chocolate, coffee and cookies                                           | Brooklin Community Centre & Library, 8 Vipond Rd (Kiosk)                                 |
| 1:00 pm - 3:00 pm   | Granny Lee's Kitchen<br>Pancakes Continue \$                                                         | Mount Zion Masonic Hall, 14 Cassels Rd E                                                 |
| 1:00 pm - 5:00 pm   | Youth Room Open<br>Youth activities and Skate Pong                                                   | Brooklin Community Centre & Library, 8 Vipond Rd (Youth Room)                            |
| 2:00 pm             | Brooklin United Church Carol Sing                                                                    | Brooklin United Church Hall, 19 Cassels Rd E                                             |
| 2:30 pm - 4:00 pm   | Cozy Family Holiday Photos                                                                           | Brooklin Community Centre & Library, 8 Vipond Rd (Library)                               |
| 4:00 pm - 6:30 pm   | Family Skate                                                                                         | Luther Vipond Memorial Arena, 67 Winchester Rd                                           |
| 5:00 pm - 6:00 pm   | Brooklin Tim Horton's<br>Hot chocolate, coffee and cookies                                           | Luther Vipond Memorial Arena, 67 Winchester Rd                                           |
| Dusk                | Lights and Illuminations<br>Outdoor Installations & Photo Ops                                        |                                                                                          |